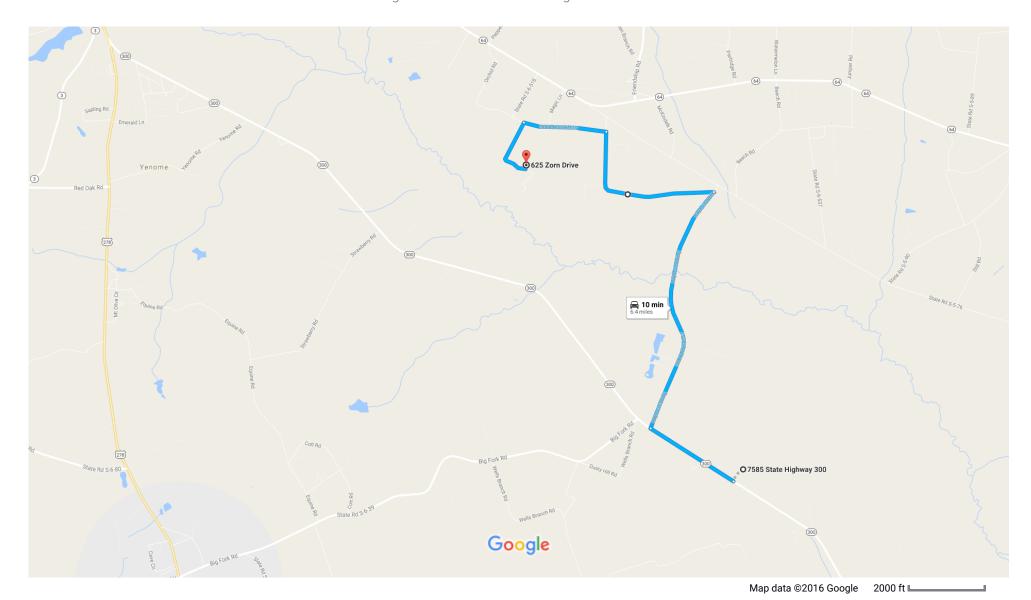

Directions from Blackwater Lodge to Hank's Deer Processing

## 7585 State Highway 300

Ulmer, SC 29849

| 1        | 1. | Head northwest on State Hwy 300 toward Rays Crossing/State Rd S-6-57 |          |
|----------|----|----------------------------------------------------------------------|----------|
| <b>L</b> | 2. | Turn right onto Rays Crossing/State Rd S-6-57                        | — 0.9 mi |
| 4        | 3. | Turn left onto Blossom Rd                                            | — 2.5 mi |
| 4        | 4. | Turn left onto Pheasant Rd/State Rd S-6-519                          | — 1.6 mi |
| 4        | 5. | Turn left onto Zorn Dr                                               | — 0.8 mi |
|          |    | 1 Destination will be on the left                                    | — 0.6 mi |

## 625 Zorn Drive

Barnwell, SC 29812

These directions are for planning purposes only. You may find that construction projects, traffic, weather, or other events may cause conditions to differ from the map results, and you should plan your route accordingly. You must obey all signs or notices regarding your route.